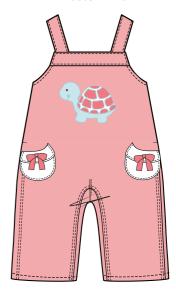

Skirt with elastic waist Chambray/Jersey with bloomers underneath Mango

Stretch Jersey Leggings 92% cotton 8% Elastane Sugar and Pastel Mint

Vintage T - Overalls 100% Cotton Cord Turtle Applique Sugar/Pastel Mint