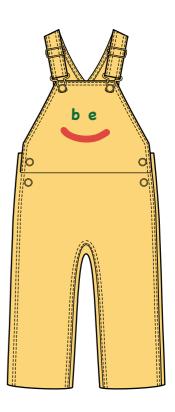

te with Marina Pipping



Chambray Dark Rinse 100% Cotton Apricot Dust Skate board Pattern

# **BOYS MIX AND MATCH**



Vintage Jersery Air Blue Love ya - applique



Onezie Full Sleeves 100% Cotton Kelly Fish stripes



One piece polo collar 100% Cotton Madras Plaid print



Vintage Style Full piece with hoodie 100% Cotton Jersey Navy/Snow White stripe



Vintage T - Shirts 100% Cotton Skylight Blue Applique Spaceship



Fleece Pants 100% Cotton Marina

# **BOYS OUTWEAR**



Shaggy lined Hoddie Main 80% cotton 20% polyester Lining 100% polyester Sleeve lining 100% cotton Rib 97% cotton 3% elastane Machine washable



Rain Coat Red Fed Fully lined Outer 100% polyurethane Reverse 100% polyester Body and hood lining 100% cotton Cuff rib 56% cotton 42% polyester 2% elastane Machine washable



Overalls Cordury Mango Main 100% cotton Lining 100% cotton Machine washable