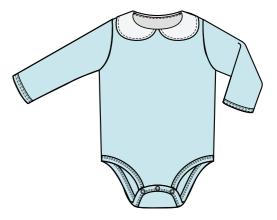

Vintage T - Shirts 100% Cotton with ruffle sleeves Sugar and Pastel Mint

One piece Ribbed bottom snap closure and peter pan collar 100% cotton Pastel Mint

Seersucker Pants 100% Cotton in Kelly fish dots