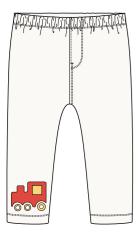

# **BOYS MIX AND MATCH**

Contrast Loop French Terry Snow White/ Mango

Fleece Pants with Cargo pockets Snow White with train Applique

Vintage T - Shirts 100% Cotton Mango Screen Print

Jersey denim Jeans 85% cotton 13% polyester 2% elastane Machine washable