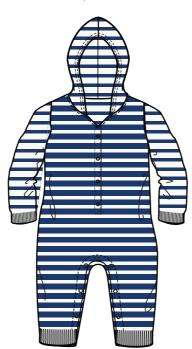

# **BOYS MIX AND MATCH**

Vintage Jersery Air Blue Love ya - applique

Onezie Full Sleeves 100% Cotton Kelly Fish stripes

One piece polo collar 100% Cotton Madras Plaid print

Vintage Style Full piece with hoodie 100% Cotton Jersey Navy/Snow White stripe