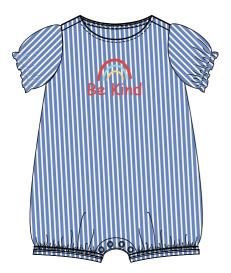

One piece pockets 100% Marina Seasucker Full Puff Sleeves with Ruffle opening and inner leg snap closure Be Kind / Rainbow embroidery

Floral Muslin dress features double flutter sleeves 100% Cotton White with double bows on the side.