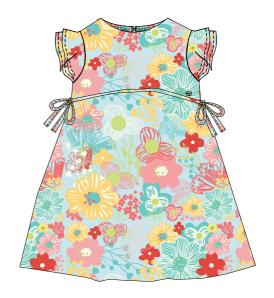

Cardigan in Apricot Dust 100% Cotton Scallop on the plaquett and sleeve with lace trim and crochet flowers in neckline

The Giraffe appliqué design dress, 100% Cotton with embroidery flowers/ Hello text screen printed Red