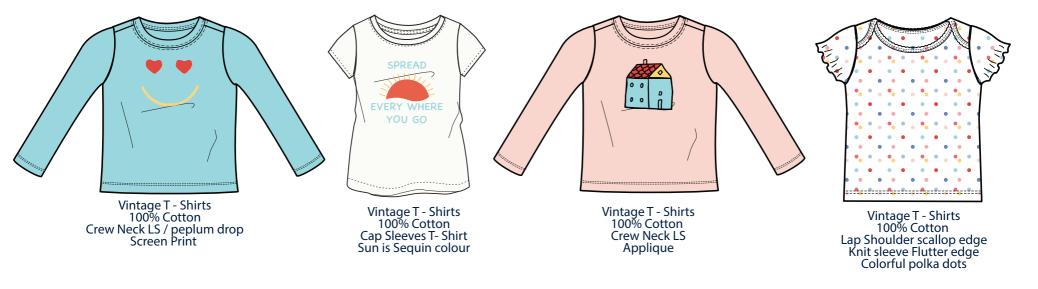

# TODDLER MIX AND MATCH

Vintage T - Shirts 100% Lawn Cotton Puff sleeves w/elastic gather Beautiful you butterfly /screen print on Snow White

Vintage T - Shirts 100% Lawn Cotton Slight puff sleeves w/key hole opening Fabric Repeat

Vintage T - Shirts 100% Cotton with ruffle sleeves Sugar and Pastel Mint

One piece Ribbed bottom snap closure and peter pan collar 100% cotton Pastel Mint

Seersucker Pants 100% Cotton in Kelly fish dots