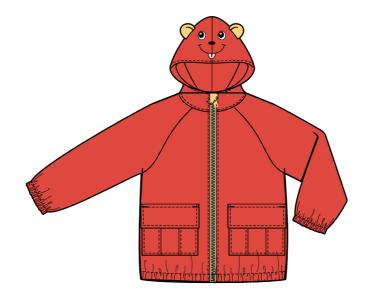

# **BOYS OUTWEAR**

Shaggy lined Hoddie Main 80% cotton 20% polyester Lining 100% polyester Sleeve lining 100% cotton Rib 97% cotton 3% elastane Machine washable

Rain Coat Red Fed Fully lined Outer 100% polyurethane Reverse 100% polyester Body and hood lining 100% cotton Cuff rib 56% cotton 42% polyester 2% elastane Machine washable