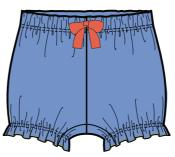

Skirt with elastic waist Chambray/Jersey with bloomers underneath Mango

Stretch Jersey Leggings 92% cotton 8% Elastane Sugar and Pastel Mint

Vintage T - Overalls 100% Cotton Cord Turtle Applique Sugar/Pastel Mint