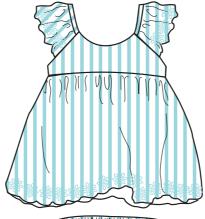

One piece pockets 100% Marina Seasucker Full Puff Sleeves with Ruffle opening and inner leg snap closure Be Kind / Rainbow embroidery

Floral Muslin dress features double flutter sleeves 100% Cotton White with double bows on the side.