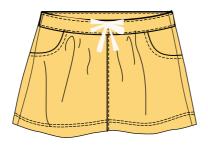

#### TODDLER MIX AND MATCH

Stretch Jersey Leggings 92% cotton 8% Elastane Coral Pink

3 tier ruffle skirt with elastic waist 100 % Chambray/Jersey Red

Surf Shorts 100% Jersey knit cotton Marina

**Overall Skirt** 100% cotton cord Applique heart design on skirt