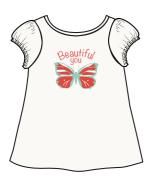

# TODDLER MIX AND MATCH

Vintage T - Shirts 100% Lawn Cotton Puff sleeves w/elastic gather Beautiful you butterfly /screen print on Snow White

Vintage T - Shirts 100% Lawn Cotton Slight puff sleeves w/key hole opening Fabric Repeat