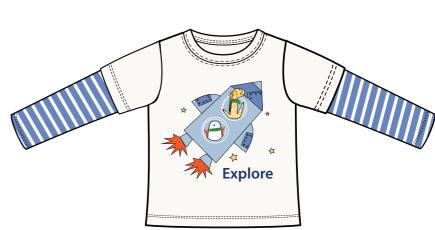

Vintage T - Shirts 100% Cotton Skylight Blue Applique Spaceship

Fleece Pants 100% Cotton Marina