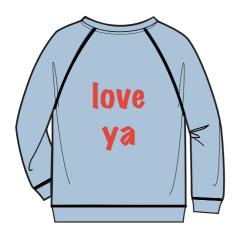

# **BOYS MIX AND MATCH**

Vintage Jersery Air Blue Love ya - applique

Onezie Full Sleeves 100% Cotton Kelly Fish stripes

One piece polo collar 100% Cotton Madras Plaid print

Vintage Style Full piece with hoodie 100% Cotton Jersey Navy/Snow White stripe