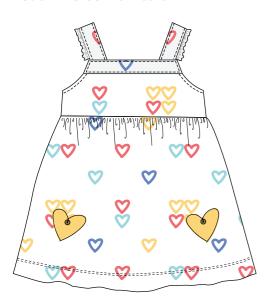

#### **TODDLER CASUAL DRESSES**

Pinafore dress with square neck wide tank fluttery straps - Heart Pattern 100% Cotton cord fabric Lining 80% Polyester 20% Cotton Pockets have applique on front flap

Smocked Dress on 100% Voile Cotton Exotic Fruit Cherry embrodidery on the chest with buttons on the w/back snap closure with matching bloomers Coral Pink