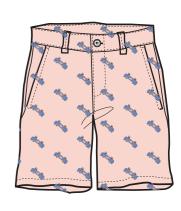

#### TODDLER MIX AND MATCH

Stretch Jersey Leggings 92% cotton 8% Elastane Coral Pink

3 tier ruffle skirt with elastic waist 100 % Chambray/Jersey Red

Surf Shorts 100% Jersey knit cotton Marina

**Overall Skirt** 100% cotton cord Applique heart design on skirt