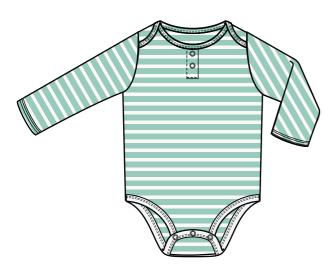

# **BOYS MIX AND MATCH**

Vintage Jersery Air Blue Love ya - applique

Onezie Full Sleeves 100% Cotton Kelly Fish stripes

One piece polo collar 100% Cotton Madras Plaid print

Vintage Style Full piece with hoodie 100% Cotton Jersey Navy/Snow White stripe