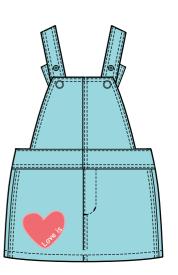

#### TODDLER MIX AND MATCH

Stretch Jersey Leggings 92% cotton 8% Elastane Coral Pink

3 tier ruffle skirt with elastic waist 100 % Chambray/Jersey Red

Surf Shorts 100% Jersey knit cotton Marina

**Overall Skirt** 100% cotton cord Applique heart design on skirt