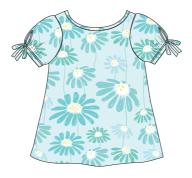

One piece pockets 100% Marina Seasucker Full Puff Sleeves with Ruffle opening and inner leg snap closure Be Kind / Rainbow embroidery

Floral Muslin dress features double flutter sleeves 100% Cotton White with double bows on the side.