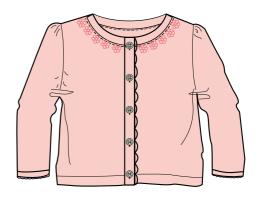

Cardigan in Apricot Dust 100% Cotton Scallop on the plaquett and sleeve with lace trim and crochet flowers in neckline

The Giraffe appliqué design dress, 100% Cotton with embroidery flowers/ Hello text screen printed Red