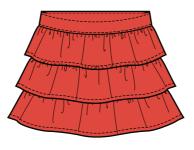

#### TODDLER MIX AND MATCH

Stretch Jersey Leggings 92% cotton 8% Elastane Coral Pink

3 tier ruffle skirt with elastic waist 100 % Chambray/Jersey Red

Surf Shorts 100% Jersey knit cotton Marina

**Overall Skirt** 100% cotton cord Applique heart design on skirt