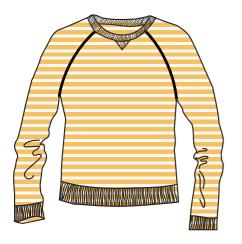

# **TODDLER CASUAL DRESSES**

Fine Jersey Dress 100% fine Jersey Cotton Mango/Snow white Stripes - ribbed collar with bow

Seersucker with eyelit trim on dress 100% Cotton Aqua Petal/white with aqua flowers