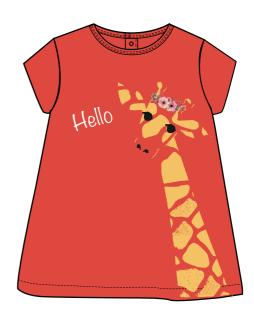

Cardigan in Apricot Dust 100% Cotton Scallop on the plaquett and sleeve with lace trim and crochet flowers in neckline

The Giraffe appliqué design dress, 100% Cotton with embroidery flowers/ Hello text screen printed Red