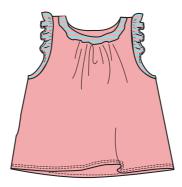

#### TODDLER MIX AND MATCH

Stretch Jersey Leggings 92% cotton 8% Elastane Coral Pink

3 tier ruffle skirt with elastic waist 100 % Chambray/Jersey Red

Surf Shorts 100% Jersey knit cotton Marina

**Overall Skirt** 100% cotton cord Applique heart design on skirt