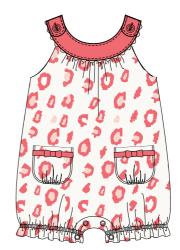

#### **TODDLER CASUAL DRESSES**

Pinafore dress with square neck wide tank fluttery straps - Heart Pattern 100% Cotton cord fabric Lining 80% Polyester 20% Cotton Pockets have applique on front flap

Smocked Dress on 100% Voile Cotton Exotic Fruit Cherry embrodidery on the chest with buttons on the w/back snap closure with matching bloomers Coral Pink