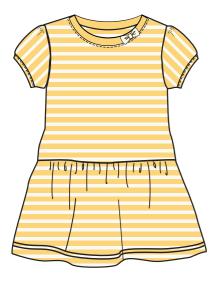

# **TODDLER CASUAL DRESSES**

Fine Jersey Dress 100% fine Jersey Cotton Mango/Snow white Stripes - ribbed collar with bow

Seersucker with eyelit trim on dress 100% Cotton Aqua Petal/white with aqua flowers