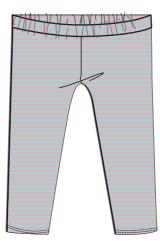

#### TODDLER MIX AND MATCH

Stretch Jersey Leggings 92% cotton 8% Elastane Coral Pink

3 tier ruffle skirt with elastic waist 100 % Chambray/Jersey Red

Surf Shorts 100% Jersey knit cotton Marina

**Overall Skirt** 100% cotton cord Applique heart design on skirt

Skirt with elastic waist Chambray/Jersey with bloomers underneath Mango

Stretch Jersey Leggings 92% cotton 8% Elastane Sugar and Pastel Mint

Vintage T - Overalls 100% Cotton Cord Turtle Applique Sugar/Pastel Mint