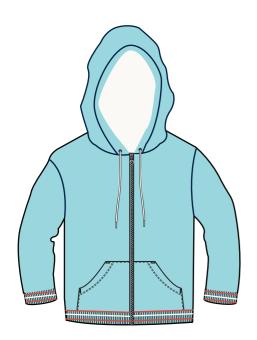

# **BOYS OUTWEAR**

Shaggy lined Hoddie Main 80% cotton 20% polyester Lining 100% polyester Sleeve lining 100% cotton Rib 97% cotton 3% elastane Machine washable

Rain Coat Red Fed Fully lined Outer 100% polyurethane Reverse 100% polyester Body and hood lining 100% cotton Cuff rib 56% cotton 42% polyester 2% elastane Machine washable