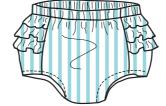

Skirt with elastic waist Chambray/Jersey with bloomers underneath Mango

Stretch Jersey Leggings 92% cotton 8% Elastane Sugar and Pastel Mint

Vintage T - Overalls 100% Cotton Cord Turtle Applique Sugar/Pastel Mint