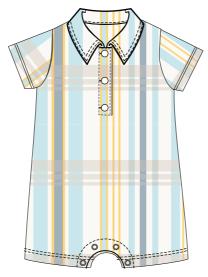

# **BOYS MIX AND MATCH**

Vintage Jersery Air Blue Love ya - applique

Onezie Full Sleeves 100% Cotton Kelly Fish stripes

One piece polo collar 100% Cotton Madras Plaid print

Vintage Style Full piece with hoodie 100% Cotton Jersey Navy/Snow White stripe