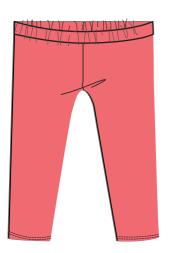

#### TODDLER MIX AND MATCH

Stretch Jersey Leggings 92% cotton 8% Elastane Coral Pink

3 tier ruffle skirt with elastic waist 100 % Chambray/Jersey Red

Surf Shorts 100% Jersey knit cotton Marina

**Overall Skirt** 100% cotton cord Applique heart design on skirt

Skirt with elastic waist Chambray/Jersey with bloomers underneath Mango

Stretch Jersey Leggings 92% cotton 8% Elastane Sugar and Pastel Mint

Vintage T - Overalls 100% Cotton Cord Turtle Applique Sugar/Pastel Mint