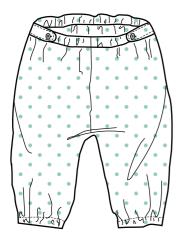

Vintage T - Shirts 100% Cotton with ruffle sleeves Sugar and Pastel Mint

One piece Ribbed bottom snap closure and peter pan collar 100% cotton Pastel Mint

Seersucker Pants 100% Cotton in Kelly fish dots