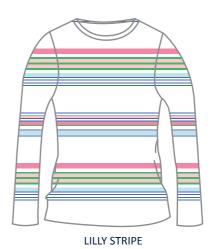

# SS20LP13 SEASIDE WASH PERFECT FIT POLO

ST. ANN YATCH TOTE

**EVERY DAY ESSENTIAL POUCH** 

ZIPPER WALLET

LAB TOP COVER 15"

LILLY PATTERN

LILLY STRIPE

LILLY GOLF