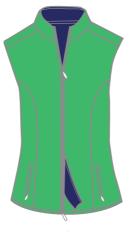

# **WOVEN MICRO FIBER**

Light weight, windproof, water resistant shell - fully reversible fo logoing both sides

LS20LP01 REVERSIBLE VEST

PINK/NAVY

NAVY/W

BJAY

**BALIB** 

LS20LP30 MELANGE PACKABLE FULL-ZIP

# LS20LP14- ANN SPORT SKORT

LS20LP01-REVERSIBLE VEST

NAVY/WHITE

**GRASS/NAVY** 

LS20LP30 MELANGE PACKABLE FULL-ZIP

LS20LP06 HOLLY HODDIE

PINK/NAVY