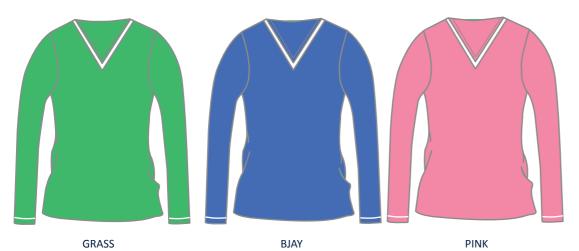

LS20LP13 INTERLOCK PLAITED PULLOVER

55% Cotton / 40 % Modal / 5% Polvester

Double faced interlock, pearl washed finishing for extreme softness

LSTRIPE

WHITE

# LS20LP13 INTERLOCK PLAITED PULLOVER

PINK

KIWI