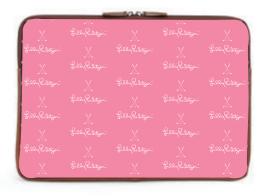

# SS20LP13 SEASIDE WASH PERFECT FIT POLO

ST. ANN YATCH TOTE

**EVERY DAY ESSENTIAL POUCH** 

ZIPPER WALLET

LAB TOP COVER 15"

LILLY PATTERN

LILLY STRIPE

LILLY GOLF