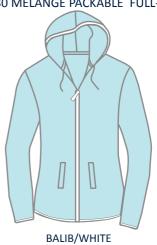

# **WOVEN MICRO FIBER**

Light weight, windproof, water resistant shell - fully reversible fo logoing both sides

LS20LP01 REVERSIBLE VEST

PINK/NAVY

NAVY/W

BJAY

**BALIB** 

LS20LP30 MELANGE PACKABLE FULL-ZIP

# LS20LP14- ANN SPORT SKORT

LS20LP01-REVERSIBLE VEST

NAVY/WHITE

**GRASS/NAVY** 

LS20LP30 MELANGE PACKABLE FULL-ZIP

LS20LP06 HOLLY HODDIE

PINK/NAVY