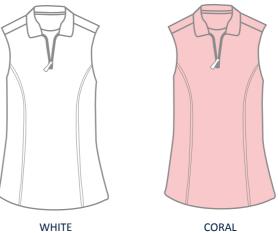

### STRETCH JERSEY SUMMER COMFORT

4.7 OZ / 92% POLYESTER / 8% SPANDEX/ SINGLE JERSEY KNIT SUN PROTECTION, UPF 50+, FOUR-WAY STRETCH, EASY CARE, MOISTURE WICKING, QUICK DRY

LCOLPO2 / LS2OLPO2 SLEEVELESS BUTTON POLO