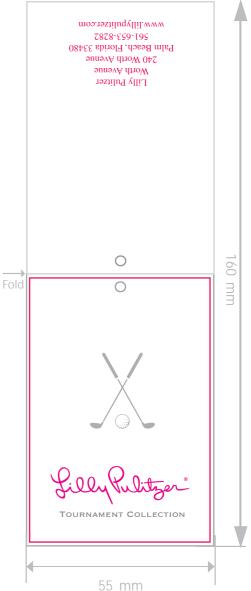

lyester helps with the strength as well as the recovery.



LS20LP13 INTERLOCK PLAITED PULLOVER

55% Cotton / 40 % Modal / 5% Polvester

Double faced interlock, pearl washed finishing for extreme softness















LSTRIPE

WHITE



# LS20LP14- ANN SPORT SKORT







LS20LP01-REVERSIBLE VEST



NAVY/WHITE



**GRASS/NAVY** 



LS20LP30 MELANGE PACKABLE FULL-ZIP



LS20LP06 HOLLY HODDIE



PINK/NAVY







# S20LP46 LUCY POCKET SHORTS



# **S20LP47 JANE POCKET PANTS**



# LS20LP13 INTERLOCK PLAITED PULLOVER

PINK



KIWI

# SS20LP13 SEASIDE WASH PERFECT FIT POLO











ST. ANN YATCH TOTE

**EVERY DAY ESSENTIAL POUCH** 

ZIPPER WALLET

LAB TOP COVER 15"









LILLY PATTERN

LILLY STRIPE

LILLY GOLF







ANN TOTE EVERY DAY CROSS BODY PASSPORT COVER BAG TAG



# **BACK VIEW**