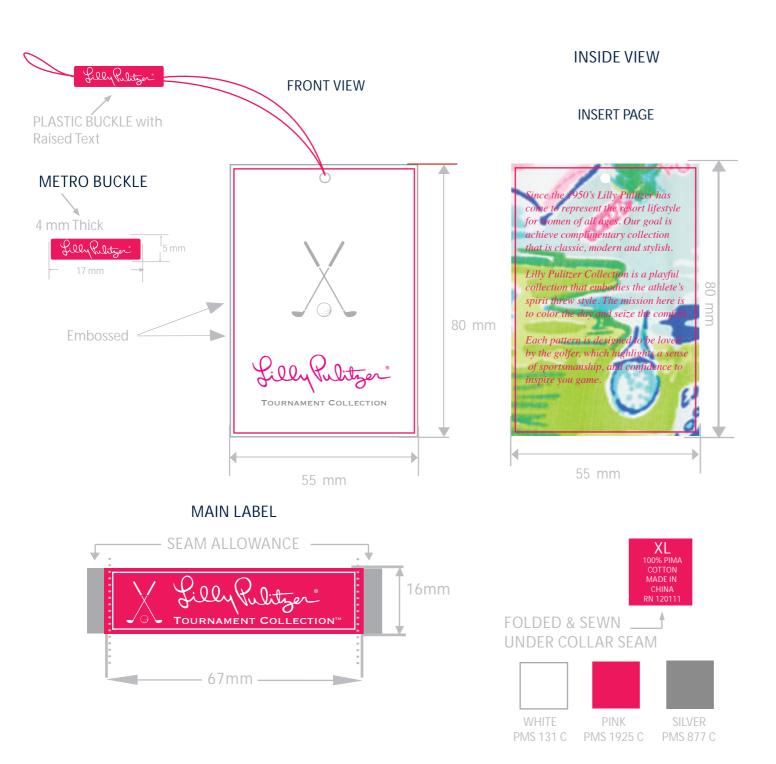

Lilly Pulitzer

**TOURNAMENT COLLECTION** 

Since the 1950's Lilly Pulitzer has come to represent the resort lifestyle for women of all ages. Our goal is achieve complimentary collection that is classic, modern and stylish. Lilly Pulitzer Collection is a playful collection that embodies the athlete's spirit threw style. The mission here is to color the day and seize the comfort. Each pattern is designed to be loved by the golfer, which highlights a sense of sportsmanship, and confidence to inspire you game.