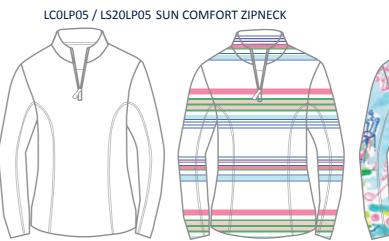

T

Smooth polyester inner surface moves moisture & allow for early layering. Soft smooth cotton exterior surface, Machine washable

# **WOVEN MICRO FIBER**

Light weight, windproof, water resistant shell - fully reversible fo logoing both sides



LS20LP01 REVERSIBLE VEST

PINK/NAVY



NAVY/W





BJAY

**BALIB** 



LS20LP30 MELANGE PACKABLE FULL-ZIP

# NATURAL FIBER





58% Cotton / 31% Modal / 8% Polvester / 2% Lycra

Modal adds softness. Polyester helps with the strength as well as the recovery.



58% Cotton / 31% Modal / 8% Polyester / 2% Lycra

Modal adds softness. Polyester helps with the strength as well as the recovery.



LS20LP13 INTERLOCK PLAITED PULLOVER

55% Cotton / 40 % Modal / 5% Polvester

Double faced interlock, pearl washed finishing for extreme softness















LSTRIPE

WHITE



# LS20LP14- ANN SPORT SKORT







LS20LP01-REVERSIBLE VEST



NAVY/WHITE



**GRASS/NAVY** 



LS20LP30 MELANGE PACKABLE FULL-ZIP



LS20LP06 HOLLY HODDIE



PINK/NAVY







# S20LP46 LUCY POCKET SHORTS



# **S20LP47 JANE POCKET PANTS**



# LS20LP13 INTERLOCK PLAITED PULLOVER

PINK



KIWI

# SS20LP13 SEASIDE WASH PERFECT FIT POLO











ST. ANN YATCH TOTE

**EVERY DAY ESSENTIAL POUCH** 

ZIPPER WALLET

LAB TOP COVER 15"









LILLY PATTERN

LILLY STRIPE

LILLY GOLF







ANN TOTE EVERY DAY CROSS BODY PASSPORT COVER BAG TAG



# **BACK VIEW**