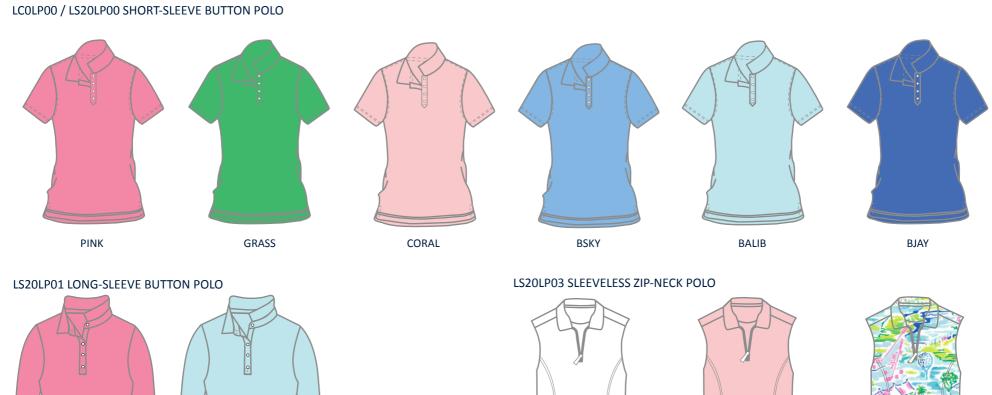

### STRETCH JERSEY SUMMER COMFORT

4.7 OZ / 92% POLYESTER / 8% SPANDEX/ SINGLE JERSEY KNIT SUN PROTECTION, UPF 50+, FOUR-WAY STRETCH, EASY CARE, MOISTURE WICKING, QUICK DRY

LCOLPO2 / LS2OLPO2 SLEEVELESS BUTTON POLO