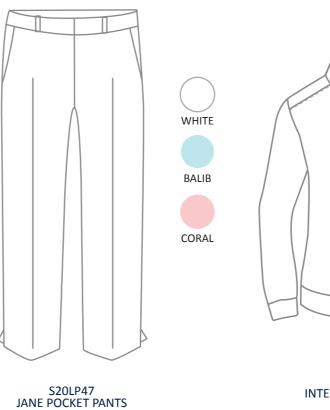

nal level of comfort. The Seaside wash is applied to an exclusive blend of pima cotton and elastane proving ease of movement and resilience

# PERFORMANCE COTTON SWEATERS



LS20LP01 **TIPPED V-NECK** 



LS20LP06 **MOLLY HODDIE** 



LS20LP02 **GRACE WINDOWPANE CREW** 



LS20LP02 HYBRID VEST

Smooth polyester inner surface moves moisture & allow for early layering. Soft smooth cotton exterior surface, Machine washable

# **WOVEN MICRO FIBER**

Light weight, windproof, water resistant shell - fully reversible fo logoing both sides



LS20LP01 REVERSIBLE VEST

PINK/NAVY



NAVY/W





BJAY

**BALIB** 



LS20LP30 MELANGE PACKABLE FULL-ZIP

# NATURAL FIBER





58% Cotton / 31% Modal / 8% Polvester / 2% Lycra

Modal adds softness. Polyester helps with the strength as well as the recovery.



58% Cotton / 31% Modal / 8% Polyester / 2% Lycra

Modal adds softness. Polyester helps with the strength as well as the recovery.



LS20LP13 INTERLOCK PLAITED PULLOVER

55% Cotton / 40 % Modal / 5% Polvester

Double faced interlock, pearl washed finishing for extreme softness















LSTRIPE

WHITE



# LS20LP14- ANN SPORT SKORT







LS20LP01-REVERSIBLE VEST



NAVY/WHITE



**GRASS/NAVY** 



LS20LP30 MELANGE PACKABLE FULL-ZIP



LS20LP06 HOLLY HODDIE



PINK/NAVY







# S20LP46 LUCY POCKET SHORTS



# **S20LP47 JANE POCKET PANTS**



# LS20LP13 INTERLOCK PLAITED PULLOVER

PINK



KIWI

# SS20LP13 SEASIDE WASH PERFECT FIT POLO











ST. ANN YATCH TOTE

**EVERY DAY ESSENTIAL POUCH** 

ZIPPER WALLET

LAB TOP COVER 15"









LILLY PATTERN

LILLY STRIPE

LILLY GOLF