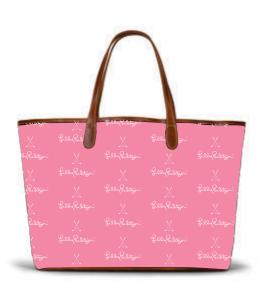

# SS20LP13 SEASIDE WASH PERFECT FIT POLO

ST. ANN YATCH TOTE

**EVERY DAY ESSENTIAL POUCH** 

ZIPPER WALLET

LAB TOP COVER 15"

LILLY PATTERN

LILLY STRIPE

LILLY GOLF

ANN TOTE EVERY DAY CROSS BODY PASSPORT COVER BAG TAG