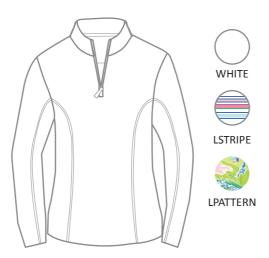

### STRETCH FRENCH TERRY LAYER

### 6OZ / 89% POLYESTER / 11% SPANDEX

Moisture wicking tow-yarn system moves moisture to surface for quick drying, Four-way stretch, easy care, sun protection, and UPF 50+

LS20LP15 LAUREN STRETCH TERRY LAYER