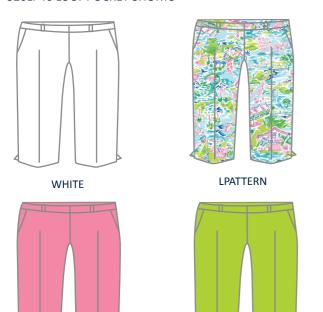

logoing both sides



LS20LP01 REVERSIBLE VEST

PINK/NAVY



NAVY/W





BJAY

**BALIB** 



LS20LP30 MELANGE PACKABLE FULL-ZIP

# NATURAL FIBER





58% Cotton / 31% Modal / 8% Polvester / 2% Lycra

Modal adds softness. Polyester helps with the strength as well as the recovery.



58% Cotton / 31% Modal / 8% Polyester / 2% Lycra

Modal adds softness. Polyester helps with the strength as well as the recovery.



LS20LP13 INTERLOCK PLAITED PULLOVER

55% Cotton / 40 % Modal / 5% Polvester

Double faced interlock, pearl washed finishing for extreme softness















LSTRIPE

WHITE



# LS20LP14- ANN SPORT SKORT







LS20LP01-REVERSIBLE VEST



NAVY/WHITE



**GRASS/NAVY** 



LS20LP30 MELANGE PACKABLE FULL-ZIP



LS20LP06 HOLLY HODDIE



PINK/NAVY







# S20LP46 LUCY POCKET SHORTS



# **S20LP47 JANE POCKET PANTS**



# LS20LP13 INTERLOCK PLAITED PULLOVER

PINK



KIWI

# SS20LP13 SEASIDE WASH PERFECT FIT POLO











ST. ANN YATCH TOTE

**EVERY DAY ESSENTIAL POUCH** 

ZIPPER WALLET

LAB TOP COVER 15"









LILLY PATTERN

LILLY STRIPE

LILLY GOLF







ANN TOTE EVERY DAY CROSS BODY PASSPORT COVER BAG TAG



# **BACK VIEW**