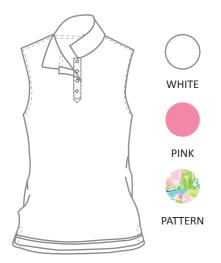

# Lilly Pulitzer Collection

### STRETCH JERSEY SUMMER COMFORT

4.7 OZ / 92% POLYESTER / 8% SPANDEX/ SINGLE JERSEY KNIT SUN PROTECTION, UPF 50+, FOUR-WAY STRETCH, EASY CARE, MOISTURE WICKING, QUICK DRY

LCOLPO2 / LS2OLPO2 SLEEVELESS BUTTON POLO