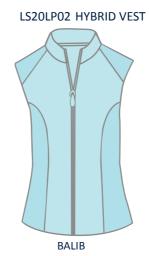

# PERFORMANCE COTTON SWEATERS

LS20LP01 **TIPPED V-NECK** 

LS20LP06 **MOLLY HODDIE** 

LS20LP02 **GRACE WINDOWPANE CREW** 

LS20LP02 HYBRID VEST

Smooth polyester inner surface moves moisture & allow for early layering. Soft smooth cotton exterior surface, Machine washable