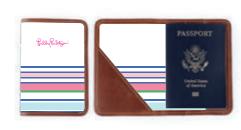

58% Cotton / 31% Modal / 8% Polyester / 2% Lycra

Modal adds softness. Polyester helps with the strength as well as the recovery.



LS20LP13 INTERLOCK PLAITED PULLOVER

55% Cotton / 40 % Modal / 5% Polvester

Double faced interlock, pearl washed finishing for extreme softness















LSTRIPE

WHITE



# LS20LP14- ANN SPORT SKORT







LS20LP01-REVERSIBLE VEST



NAVY/WHITE



**GRASS/NAVY** 



LS20LP30 MELANGE PACKABLE FULL-ZIP



LS20LP06 HOLLY HODDIE



PINK/NAVY







# S20LP46 LUCY POCKET SHORTS



# **S20LP47 JANE POCKET PANTS**



# LS20LP13 INTERLOCK PLAITED PULLOVER

PINK



KIWI

# SS20LP13 SEASIDE WASH PERFECT FIT POLO











ST. ANN YATCH TOTE

**EVERY DAY ESSENTIAL POUCH** 

ZIPPER WALLET

LAB TOP COVER 15"









LILLY PATTERN

LILLY STRIPE

LILLY GOLF







ANN TOTE EVERY DAY CROSS BODY PASSPORT COVER BAG TAG



# **BACK VIEW**