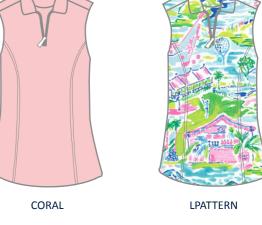

### STRETCH JERSEY SUMMER COMFORT

4.7 OZ / 92% POLYESTER / 8% SPANDEX/ SINGLE JERSEY KNIT SUN PROTECTION, UPF 50+, FOUR-WAY STRETCH, EASY CARE, MOISTURE WICKING, QUICK DRY

LCOLPO2 / LS2OLPO2 SLEEVELESS BUTTON POLO