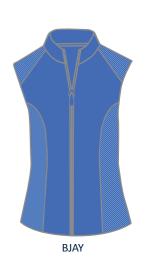

# **WOVEN MICRO FIBER**

Light weight, windproof, water resistant shell - fully reversible fo logoing both sides

LS20LP01 REVERSIBLE VEST

PINK/NAVY

NAVY/W

BJAY

**BALIB** 

LS20LP30 MELANGE PACKABLE FULL-ZIP