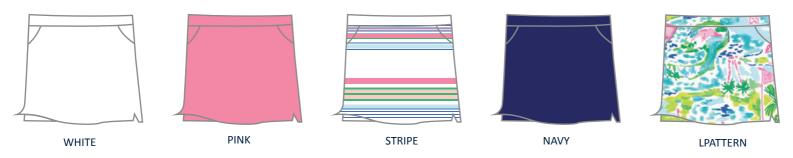

# LS20LP14- ANN SPORT SKORT

LS20LP01-REVERSIBLE VEST

NAVY/WHITE

**GRASS/NAVY** 

LS20LP30 MELANGE PACKABLE FULL-ZIP

LS20LP06 HOLLY HODDIE

PINK/NAVY