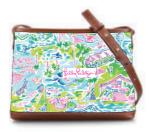

# SS20LP13 SEASIDE WASH PERFECT FIT POLO

ST. ANN YATCH TOTE

**EVERY DAY ESSENTIAL POUCH** 

ZIPPER WALLET

LAB TOP COVER 15"

LILLY PATTERN

LILLY STRIPE

LILLY GOLF

ANN TOTE EVERY DAY CROSS BODY PASSPORT COVER BAG TAG