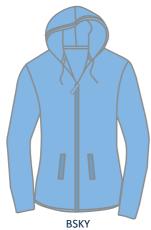

# PERFORMANCE COTTON SWEATERS

LS20LP01 **TIPPED V-NECK** 

LS20LP06 **MOLLY HODDIE** 

LS20LP02 **GRACE WINDOWPANE CREW** 

LS20LP02 HYBRID VEST

Smooth polyester inner surface moves moisture & allow for early layering. Soft smooth cotton exterior surface, Machine washable