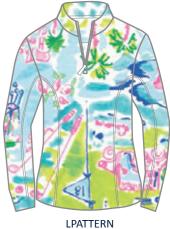

r inner surface moves moisture & allow for early layering. Soft smooth cotton exterior surface, Machine washable

# **WOVEN MICRO FIBER**

Light weight, windproof, water resistant shell - fully reversible fo logoing both sides



LS20LP01 REVERSIBLE VEST

PINK/NAVY



NAVY/W





BJAY

**BALIB** 



LS20LP30 MELANGE PACKABLE FULL-ZIP

# NATURAL FIBER





58% Cotton / 31% Modal / 8% Polvester / 2% Lycra

Modal adds softness. Polyester helps with the strength as well as the recovery.



58% Cotton / 31% Modal / 8% Polyester / 2% Lycra

Modal adds softness. Polyester helps with the strength as well as the recovery.



LS20LP13 INTERLOCK PLAITED PULLOVER

55% Cotton / 40 % Modal / 5% Polvester

Double faced interlock, pearl washed finishing for extreme softness















LSTRIPE

WHITE



# LS20LP14- ANN SPORT SKORT







LS20LP01-REVERSIBLE VEST



NAVY/WHITE



**GRASS/NAVY** 



LS20LP30 MELANGE PACKABLE FULL-ZIP



LS20LP06 HOLLY HODDIE



PINK/NAVY







# S20LP46 LUCY POCKET SHORTS



# **S20LP47 JANE POCKET PANTS**



# LS20LP13 INTERLOCK PLAITED PULLOVER

PINK



KIWI

# SS20LP13 SEASIDE WASH PERFECT FIT POLO











ST. ANN YATCH TOTE

**EVERY DAY ESSENTIAL POUCH** 

ZIPPER WALLET

LAB TOP COVER 15"









LILLY PATTERN

LILLY STRIPE

LILLY GOLF







ANN TOTE EVERY DAY CROSS BODY PASSPORT COVER BAG TAG



# **BACK VIEW**