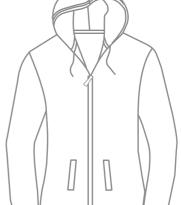

# **WOVEN MICRO FIBER**

Light weight, windproof, water resistant shell - fully reversible fo logoing both sides

LS20LP01 REVERSIBLE VEST

PINK/NAVY

NAVY/W

BJAY

**BALIB** 

LS20LP30 MELANGE PACKABLE FULL-ZIP

# LS20LP14- ANN SPORT SKORT

LS20LP01-REVERSIBLE VEST

NAVY/WHITE

**GRASS/NAVY** 

LS20LP30 MELANGE PACKABLE FULL-ZIP

LS20LP06 HOLLY HODDIE

PINK/NAVY