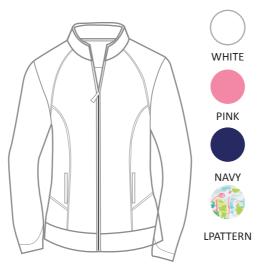

# **WOVEN MICRO FIBER**

Light weight, windproof, water resistant shell - fully reversible fo logoing both sides

LS20LP01 REVERSIBLE VEST

PINK/NAVY

NAVY/W

BJAY

**BALIB** 

LS20LP30 MELANGE PACKABLE FULL-ZIP