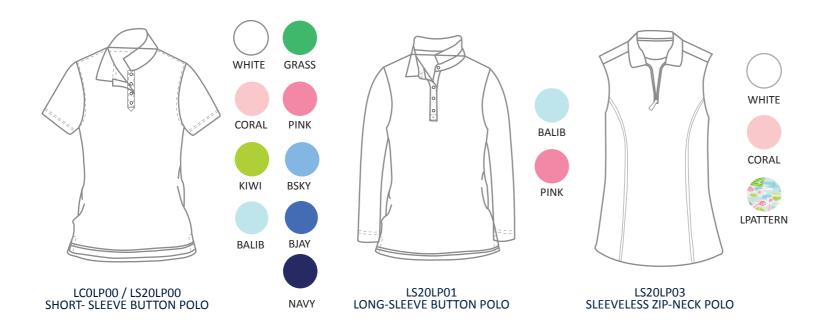

# Lilly Pulitzer Collection

### STRETCH JERSEY SUMMER COMFORT

4.7 OZ / 92% POLYESTER / 8% SPANDEX/ SINGLE JERSEY KNIT SUN PROTECTION, UPF 50+, FOUR-WAY STRETCH, EASY CARE, MOISTURE WICKING, QUICK DRY

LCOLPO2 / LS2OLPO2 SLEEVELESS BUTTON POLO