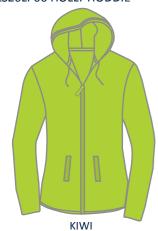

# LS20LP14- ANN SPORT SKORT

LS20LP01-REVERSIBLE VEST

NAVY/WHITE

**GRASS/NAVY** 

LS20LP30 MELANGE PACKABLE FULL-ZIP

LS20LP06 HOLLY HODDIE

PINK/NAVY

# LS20LP13 INTERLOCK PLAITED PULLOVER

PINK

KIWI