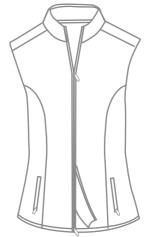

# PERFORMANCE COTTON SWEATERS

LS20LP01 **TIPPED V-NECK** 

LS20LP06 **MOLLY HODDIE** 

LS20LP02 **GRACE WINDOWPANE CREW** 

LS20LP02 HYBRID VEST

Smooth polyester inner surface moves moisture & allow for early layering. Soft smooth cotton exterior surface, Machine washable

# **WOVEN MICRO FIBER**

Light weight, windproof, water resistant shell - fully reversible fo logoing both sides

LS20LP01 REVERSIBLE VEST

PINK/NAVY

NAVY/W

BJAY

**BALIB** 

LS20LP30 MELANGE PACKABLE FULL-ZIP