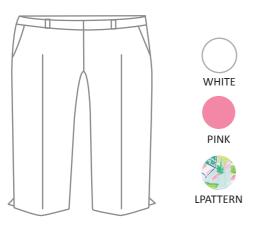

AYER



# SS20LP13 SEASIDE WASH PERFECT FIT POLO

### 98% Cotton / 8% SPANDE>

Custom enzyme wash for a soft smooth finish and exceptional level of comfort. The Seaside wash is applied to an exclusive blend of pima cotton and elastane proving ease of movement and resilience

# PERFORMANCE COTTON SWEATERS



LS20LP01 **TIPPED V-NECK** 



LS20LP06 **MOLLY HODDIE** 



LS20LP02 **GRACE WINDOWPANE CREW** 



LS20LP02 HYBRID VEST

Smooth polyester inner surface moves moisture & allow for early layering. Soft smooth cotton exterior surface, Machine washable

# **WOVEN MICRO FIBER**

Light weight, windproof, water resistant shell - fully reversible fo logoing both sides



LS20LP01 REVERSIBLE VEST

PINK/NAVY



NAVY/W





BJAY

**BALIB** 



LS20LP30 MELANGE PACKABLE FULL-ZIP

# NATURAL FIBER





58% Cotton / 31% Modal / 8% Polvester / 2% Lycra

Modal adds softness. Polyester helps with the strength as well as the recovery.



58% Cotton / 31% Modal / 8% Polyester / 2% Lycra

Modal adds softness. Polyester helps with the strength as well as the recovery.



LS20LP13 INTERLOCK PLAITED PULLOVER

55% Cotton / 40 % Modal / 5% Polvester

Double faced interlock, pearl washed finishing for extreme softness















LSTRIPE

WHITE



# LS20LP14- ANN SPORT SKORT







LS20LP01-REVERSIBLE VEST



NAVY/WHITE



**GRASS/NAVY** 



LS20LP30 MELANGE PACKABLE FULL-ZIP



LS20LP06 HOLLY HODDIE



PINK/NAVY







# S20LP46 LUCY POCKET SHORTS



# **S20LP47 JANE POCKET PANTS**



# LS20LP13 INTERLOCK PLAITED PULLOVER

PINK



KIWI

# SS20LP13 SEASIDE WASH PERFECT FIT POLO











ST.