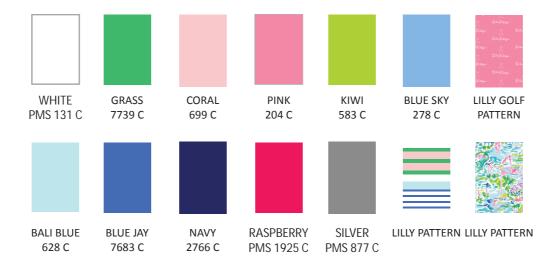

represent the resort lifestyle for women of all ages. Our goal is achieve complimentary collection that is classic, modern and stylish. Lilly Pulitzer Collection is a playful collection that embodies the athlete's spirit threw style. The mission here is to color the day and seize the comfort. Each pattern is designed to be loved by the golfer, which highlights a sense of sportsmanship, and confidence to inspire you game.

We create classic designs, exceptional value, unparalleled private label presentation and a diverse range of high quality accessories. We engage in thoughtful collaborations that result in clear strategy, striking concepts and the right execution in variety styles on apparel, outerwear and accessories.



Lilly Pulitzer

**TOURNAMENT COLLECTION** 

# 2020 Color Palette



# Lilly Pulitzer Collection

### STRETCH JERSEY SUMMER COMFORT







4.7 OZ / 92% POLYESTER / 8% SPANDEX/ SINGLE JERSEY KNIT SUN PROTECTION, UPF 50+, FOUR-WAY STRETCH, EASY CARE, MOISTURE WICKING, QUICK DRY

LCOLPO2 / LS2OLPO2 SLEEVELESS BUTTON POLO

LCOLPO5 / LS20LPO5 SUN COMFORT ZIPNECK

### STRETCH FRENCH TERRY LAYER

### 6OZ / 89% POLYESTER / 11% SPANDEX

Moisture wicking tow-yarn system moves moisture to surface for quick drying, Four-way stretch, easy care, sun protection, and UPF 50+





LS20LP15 LAUREN STRETCH TERRY LAYER



LP20EK18 STRETCH TERRY LAYER



# SS20LP13 SEASIDE WASH PERFECT FIT POLO

### 98% Cotton / 8% SPANDE>

Custom enzyme wash for a soft smooth finish and exceptional level of comfort. The Seaside wash is applied to an exclusive blend of pima cotton and elastan