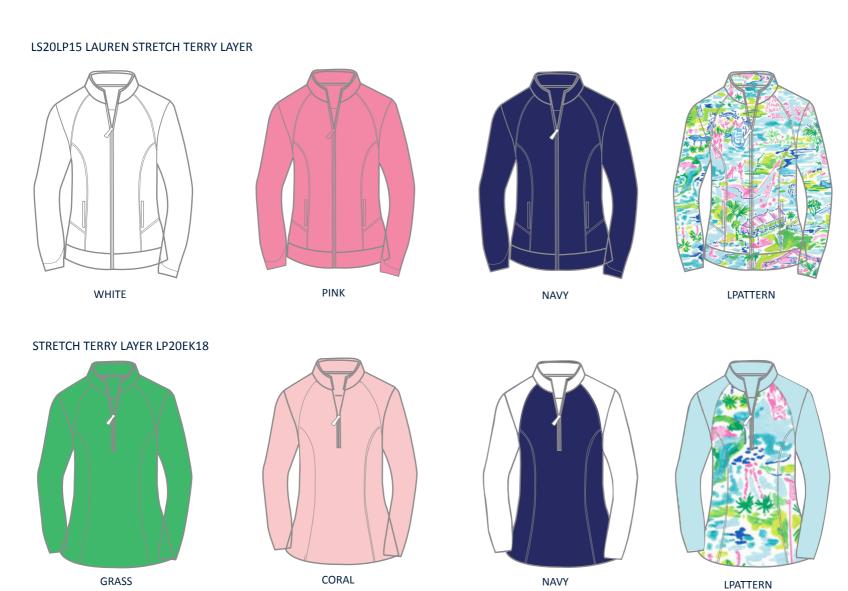

### 6OZ / 89% POLYESTER / 11% SPANDEX

Moisture wicking tow-yarn system moves moisture to surface for quick drying, Four-way stretch, easy care, sun protection, and UPF 50+

LS20LP15 LAUREN STRETCH TERRY LAYER

LP20EK18 STRETCH TERRY LAYER