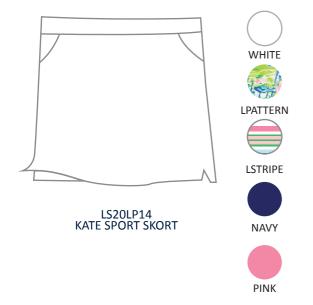

# LS20LP14- ANN SPORT SKORT

LS20LP01-REVERSIBLE VEST

NAVY/WHITE

**GRASS/NAVY** 

LS20LP30 MELANGE PACKABLE FULL-ZIP

LS20LP06 HOLLY HODDIE

PINK/NAVY