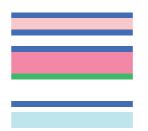

elps with the strength as well as the recovery.



58% Cotton / 31% Modal / 8% Polyester / 2% Lycra

Modal adds softness. Polyester helps with the strength as well as the recovery.



LS20LP13 INTERLOCK PLAITED PULLOVER

55% Cotton / 40 % Modal / 5% Polvester

Double faced interlock, pearl washed finishing for extreme softness















LSTRIPE

WHITE



# LS20LP14- ANN SPORT SKORT







LS20LP01-REVERSIBLE VEST



NAVY/WHITE



**GRASS/NAVY** 



LS20LP30 MELANGE PACKABLE FULL-ZIP



LS20LP06 HOLLY HODDIE



PINK/NAVY







# S20LP46 LUCY POCKET SHORTS



# **S20LP47 JANE POCKET PANTS**



# LS20LP13 INTERLOCK PLAITED PULLOVER

PINK



KIWI

# SS20LP13 SEASIDE WASH PERFECT FIT POLO











ST. ANN YATCH TOTE

**EVERY DAY ESSENTIAL POUCH** 

ZIPPER WALLET

LAB TOP COVER 15"









LILLY PATTERN

LILLY STRIPE

LILLY GOLF







ANN TOTE EVERY DAY CROSS BODY PASSPORT COVER BAG TAG



# **BACK VIEW**